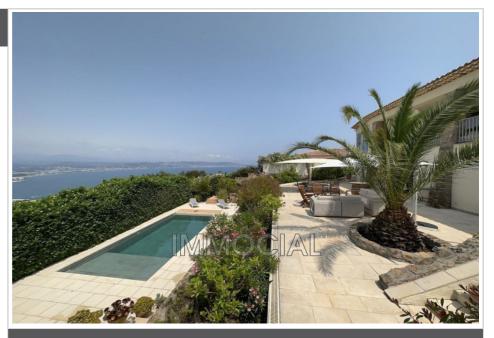

#### Vacation rental house

Exposition : Sud est View : Mer panoramique Hot w ater : Electrique Inner condition : excellent

#### Features :

Calme absolu, pool, pool house, fireplace, double glazing, Automatic gate

5 bedroom 2 show ers

Energy class (dpe) : Unavailable Emission of greenhouse gases (ges) : Unavailable

Document non contractuel 08/09/2024 - Prix T.T.C

## House 1064 Théoule-sur-Mer

PARADISE VILLA PRICE UPON REQUEST Seasonal rental of one week minimum. The IMMOCIAL agency is pleased to offer you this holiday villa with swimming pool and breathtaking sea views. Located on the heights of Théoule-sur-Mer, a quiet and privileged area, you can admire the rising sun while having breakfast in one of the many outdoor spaces. We can accommodate up to 10 people, in quality bedding with five bedrooms and five bathrooms. Arranged on two levels, enjoy spacious living spaces, a functional kitchen, fully fitted and equipped for your comfort. EQUIPMENT: TV, dishwasher, Nespresso coffee machine, kettle, ice maker, toaster, dryer, washing machine, outdoor barbecue COMFORT ELEMENTS: wifi, air conditioning, spaces for up to 6 cars Théoule-sur-Mer is the ideal place to spend holidays with friends or family: fine sandy beaches, red rock coves, boat trips, water sports, walks in the Esterel... Lovers of nature and relaxation , this vacation spot will only delight you. Don't hesitate to take the roads to discover the nearby towns including Cannes and its famous Croisette, Nice and the Promenade des Anglais, Saint-Tropez and its nightlife... We remain at your entire disposal for further information and/or to book your vacation.